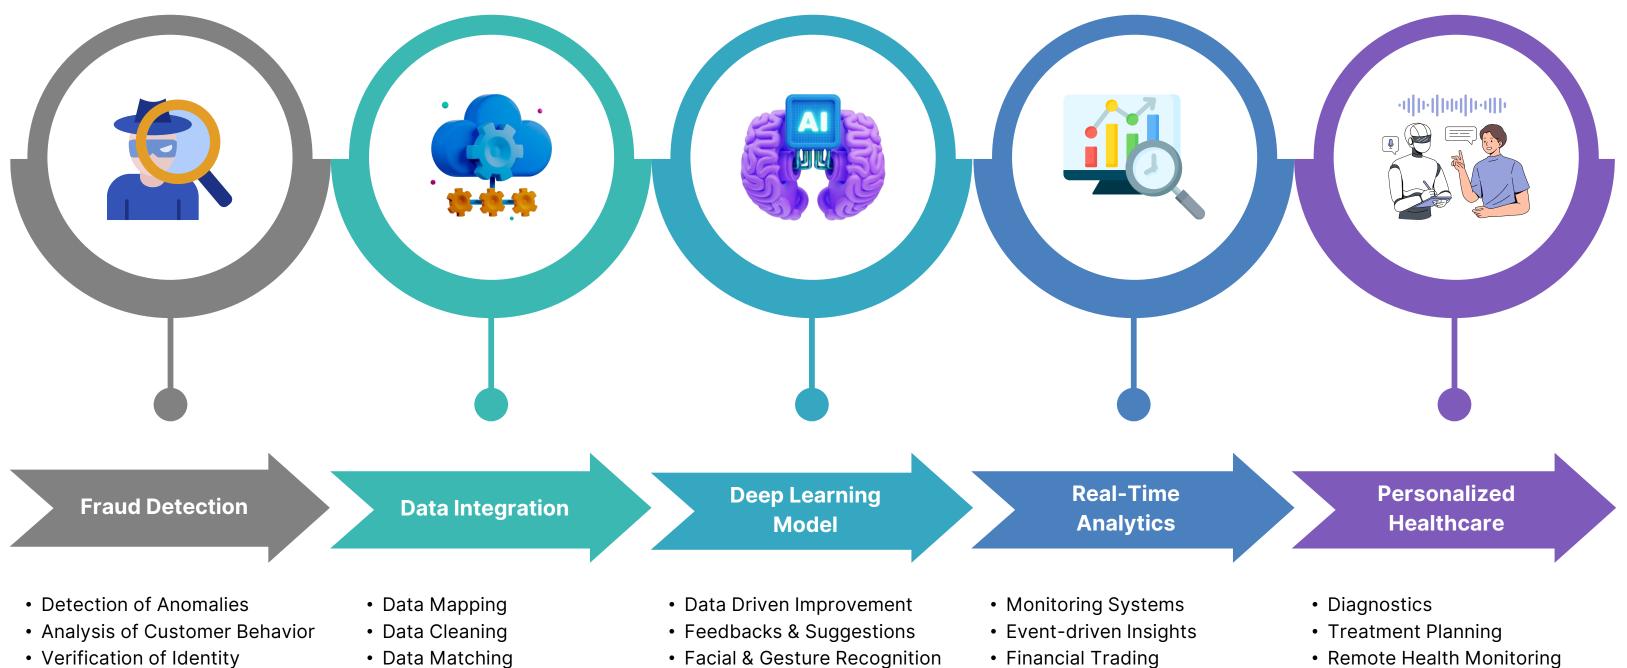

## **Our Contributions**

• • • • • •

• Verification of Identity

• Data Matching

- Facial & Gesture Recognition