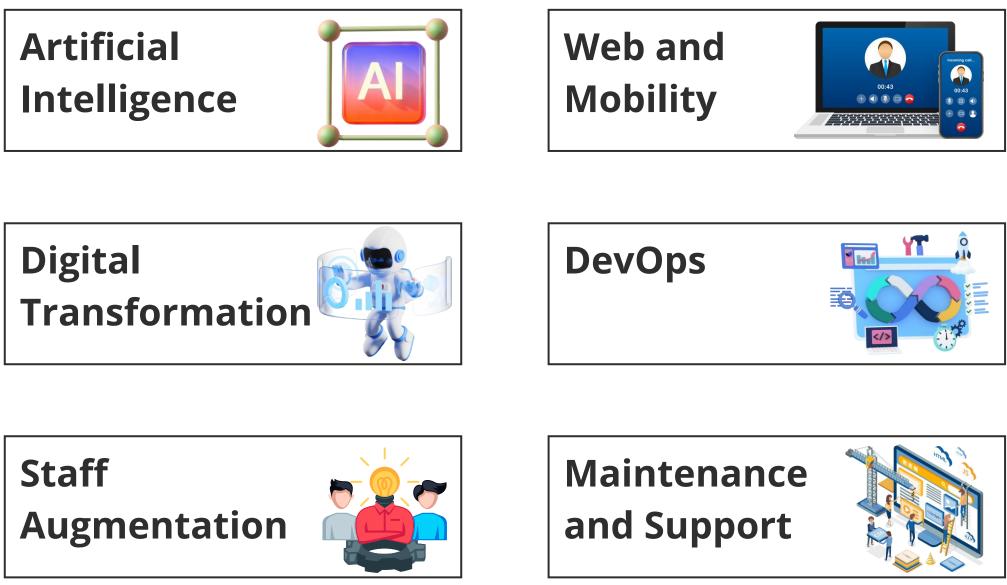

# Who We Are?

We are a forward-thinking technology company specializing in several domains, such as Artificial Intelligence, Data Engineering, Cloud Engineering, DevOps, Staff Augmentation, and Application Development and Management.